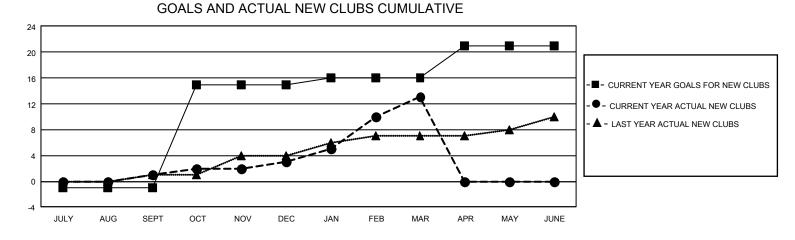

## GAT MONTHLY MEMBERSHIP PROGRESS REPORT

GMT Constitutional Area 4, Group C

REPORT DOES NOT INCLUDE CLUBS IN UNDISTRICTED AREAS.

| Clubs                 |               |           |               | Members               |                           |                         |                                                    |
|-----------------------|---------------|-----------|---------------|-----------------------|---------------------------|-------------------------|----------------------------------------------------|
| RESULTS FOR 2023-2024 |               |           |               | RESULTS FOR 2023-2024 |                           |                         |                                                    |
| QUARTER               | NEW CLUB GOAL | NEW CLUBS | DROPPED CLUBS | QUARTER               | IEMBER GROWTH NET<br>GOAL | MEMBER GROWTH<br>ACTUAL | DROPPED MEMBERS<br>ACTUAL (including<br>transfers) |
| JULY/AUG/SEPT         | -3            | 1         | 2             | JULY/AUG/SEP          | т 260                     | 666                     | 761                                                |
| OCT/NOV/DEC           | 48            | 2         | 2             | OCT/NOV/DEC           | 197                       | 819                     | 677                                                |
| JAN/FEB/MAR           | 3             | 10        | 2             | JAN/FEB/MAR           | 182                       | 1,132                   | 827                                                |
| APR/MAY/JUNE          | 15            | 0         | 0             | APR/MAY/JUNE          | 480                       | 0                       | 0                                                  |