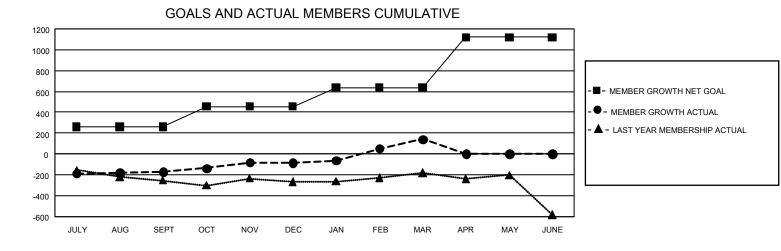

## GAT MONTHLY MEMBERSHIP PROGRESS REPORT

GMT Constitutional Area 4, Group C

REPORT DOES NOT INCLUDE CLUBS IN UNDISTRICTED AREAS.

| Clubs                 |               |           |               | Members               |                           |                         |                                                    |
|-----------------------|---------------|-----------|---------------|-----------------------|---------------------------|-------------------------|----------------------------------------------------|
| RESULTS FOR 2023-2024 |               |           |               | RESULTS FOR 2023-2024 |                           |                         |                                                    |
| QUARTER               | NEW CLUB GOAL | NEW CLUBS | DROPPED CLUBS | QUARTER               | IEMBER GROWTH NET<br>GOAL | MEMBER GROWTH<br>ACTUAL | DROPPED MEMBERS<br>ACTUAL (including<br>transfers) |
| JULY/AUG/SEPT         | -3            | 1         | 2             | JULY/AUG/SEP          | т 260                     | 666                     | 761                                                |
| OCT/NOV/DEC           | 48            | 2         | 2             | OCT/NOV/DEC           | 197                       | 819                     | 677                                                |
| JAN/FEB/MAR           | 3             | 10        | 2             | JAN/FEB/MAR           | 182                       | 1,132                   | 827                                                |
| APR/MAY/JUNE          | 15            | 0         | 0             | APR/MAY/JUNE          | 480                       | 0                       | 0                                                  |